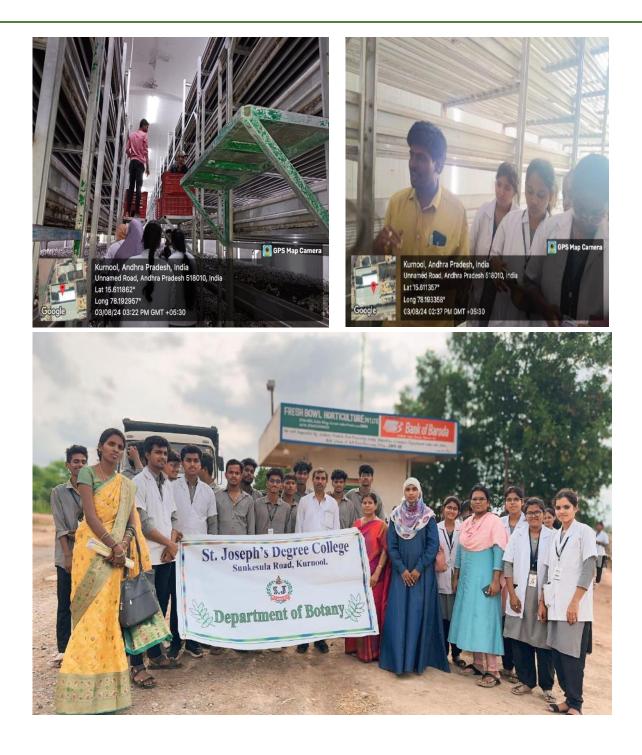

n unit cropping, growing composting yard etc.

A total of 147 students studying **Mushroom Cultivation** as skill enhancement course in their V semester visited the unit to gain practical knowledge of basic infrastructure and raw material used as substrate.

#### **Program Objectives:**

- The trip helps the students to unerstand the growing techniques of tiny umbrellas of enchantment.
- To make students realize the nature's way of reminding us that beauty can sprout anywhere

#### **Program Outcomes:**

- Students were captivated by the whimsical allure of mushroom by this visit.
- While wondering through the enchantic realm of mushroom students explored the basc infrastucture to establish a mushroo unit which help them to emerge as agripreneurs in mushroom business.

### **PHOTOS**







## **ATTENDANCE**

| S.No Name of the Student |                              |                | M                                        | <u>21</u> 946-5 15  |  |
|--------------------------|------------------------------|----------------|------------------------------------------|---------------------|--|
|                          | Class                        | Mabile No      | Errail ID                                | Signature           |  |
| 09. G. Sireesha          | II BMC                       | .9413.706623   | Steeshaze @ gonid - Com                  |                     |  |
| 1: Boya Jaya Lakshmi.    | JIBM (                       | SLESSERGI 8    | boustaya63. Barati con                   | Sixesta             |  |
| .lt. C. Manika           | E.BHC