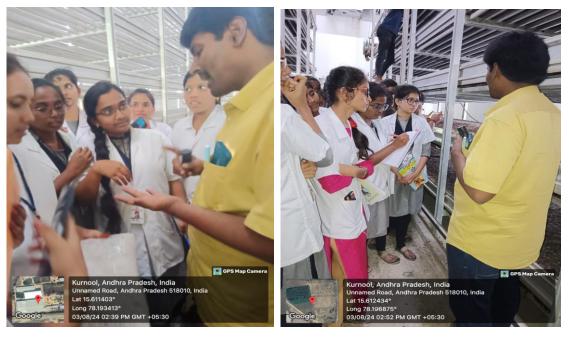

spawn unit cropping, growing composting yard etc.

A total of 147 students studying **Mushroom Cultivation** as skill enhancement course in their V semester visited the unit to gain practical knowledge of basic infrastructure and raw material used as substrate.

#### **Program Objectives:**

- The trip helps the students to unerstand the growing techniques of tiny umbrellas of enchantment.
- To make students realize the nature's way of reminding us that beauty can sprout anywhere

#### **Program Outcomes:**

- Students were captivated by the whimsical allure of mushroom by this visit.
- While wondering through the enchantic realm of mushroom students explored the basc infrastucture to establish a mushroo unit which help them to emerge as agripreneurs in mushroom business.

### **PHOTOS**







## **ATTENDANCE**

| S.No Name of the Student |                              |                | M                                        | <u>21</u> 946-5 15  |  |
|--------------------------|------------------------------|----------------|------------------------------------------|---------------------|--|
|                          | Class                        | Mabile No      | Errail ID                                | Signature           |  |
| 09. G. Sireesha          | II BMC                       | .9413.706623   | Steeshaze @ gonid - Com                  |                     |  |
| 1: Boya Jaya Lakshmi.    | JIBM (                       | SLESSERGI 8    | boustaya63. Barati con                   | Sixesta             |  |
| .lt. C. Manika           | E.BHC