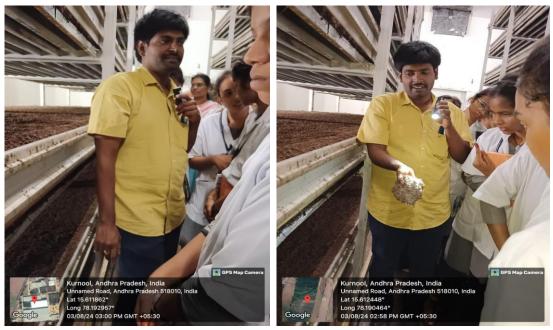

awn unit cropping, growing composting yard etc.

A total of 147 students studying **Mushroom Cultivation** as skill enhancement course in their V semester visited the unit to gain practical knowledge of basic infrastructure and raw material used as substrate.

#### **Program Objectives:**

- The trip helps the students to unerstand the growing techniques of tiny umbrellas of enchantment.
- To make students realize the nature's way of reminding us that beauty can sprout anywhere

#### **Program Outcomes:**

- Students were captivated by the whimsical allure of mushroom by this visit.
- While wondering through the enchantic realm of mushroom students explored the basc infrastucture to establish a mushroo unit which help them to emerge as agripreneurs in mushroom business.

### **PHOTOS**







## **ATTENDANCE**

| S.No Name of the Student |                              |                | M                                        | <u>21</u> 946-5 15  |  |
|--------------------------|------------------------------|----------------|------------------------------------------|---------------------|--|
|                          | Class                        | Mabile No      | Errail ID                                | Signature           |  |
| 09. G. Sireesha          | II BMC                       | .9413.706623   | Steeshaze @ gonid - Com                  |                     |  |
| 1: Boya Jaya Lakshmi.    | JIBM (                       | SLESSERGI 8    | boustaya63. Barati con                   | Sixesta             |  |
| .lt. C. Manika           | E.BHC